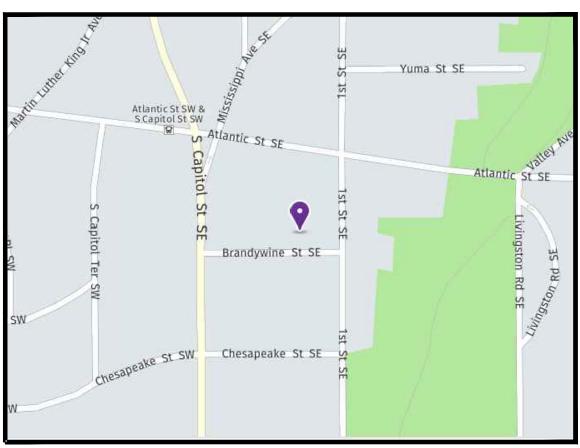

Height                               | 40'        | 28'          |  |
| Areas                                         |            |              |  |
| Lot Area                                      | 1,800 SF   | 2,000 SF     |  |
| Gross Floor Area                              | -          | 1,628        |  |
| Floor Area Ratio                              | 0.9%       | 0.81%        |  |
| Building Area                                 | _          | 800 SF       |  |
| Lot Occupancy %                               | 40         | 40           |  |
| Number of Stories                             | 3          | 2 & BASEMENT |  |
| Lot Width                                     | 20'        | 20'          |  |
| Green Area Ratio                              | 0.40%      | 0.43%        |  |



## LOCATION MAP



AERIAL VIEW