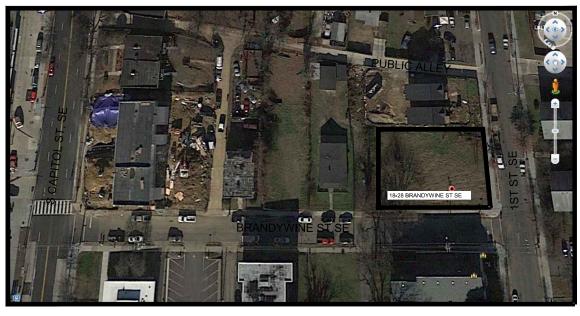

| 40'        | 28'          |  |
| Areas                                         |            |              |  |
| Lot Area                                      | 1,800 SF   | 2,000 SF     |  |
| Gross Floor Area                              | -          | 1,628        |  |
| Floor Area Ratio                              | 0.9%       | 0.81%        |  |
| Building Area                                 | _          | 800 SF       |  |
| Lot Occupancy %                               | 40         | 40           |  |
| Number of Stories                             | 3          | 2 & BASEMENT |  |
| Lot Width                                     | 20'        | 20'          |  |
| Green Area Ratio                              | 0.40%      | 0.43%        |  |



## LOCATION MAP



AERIAL VIEW