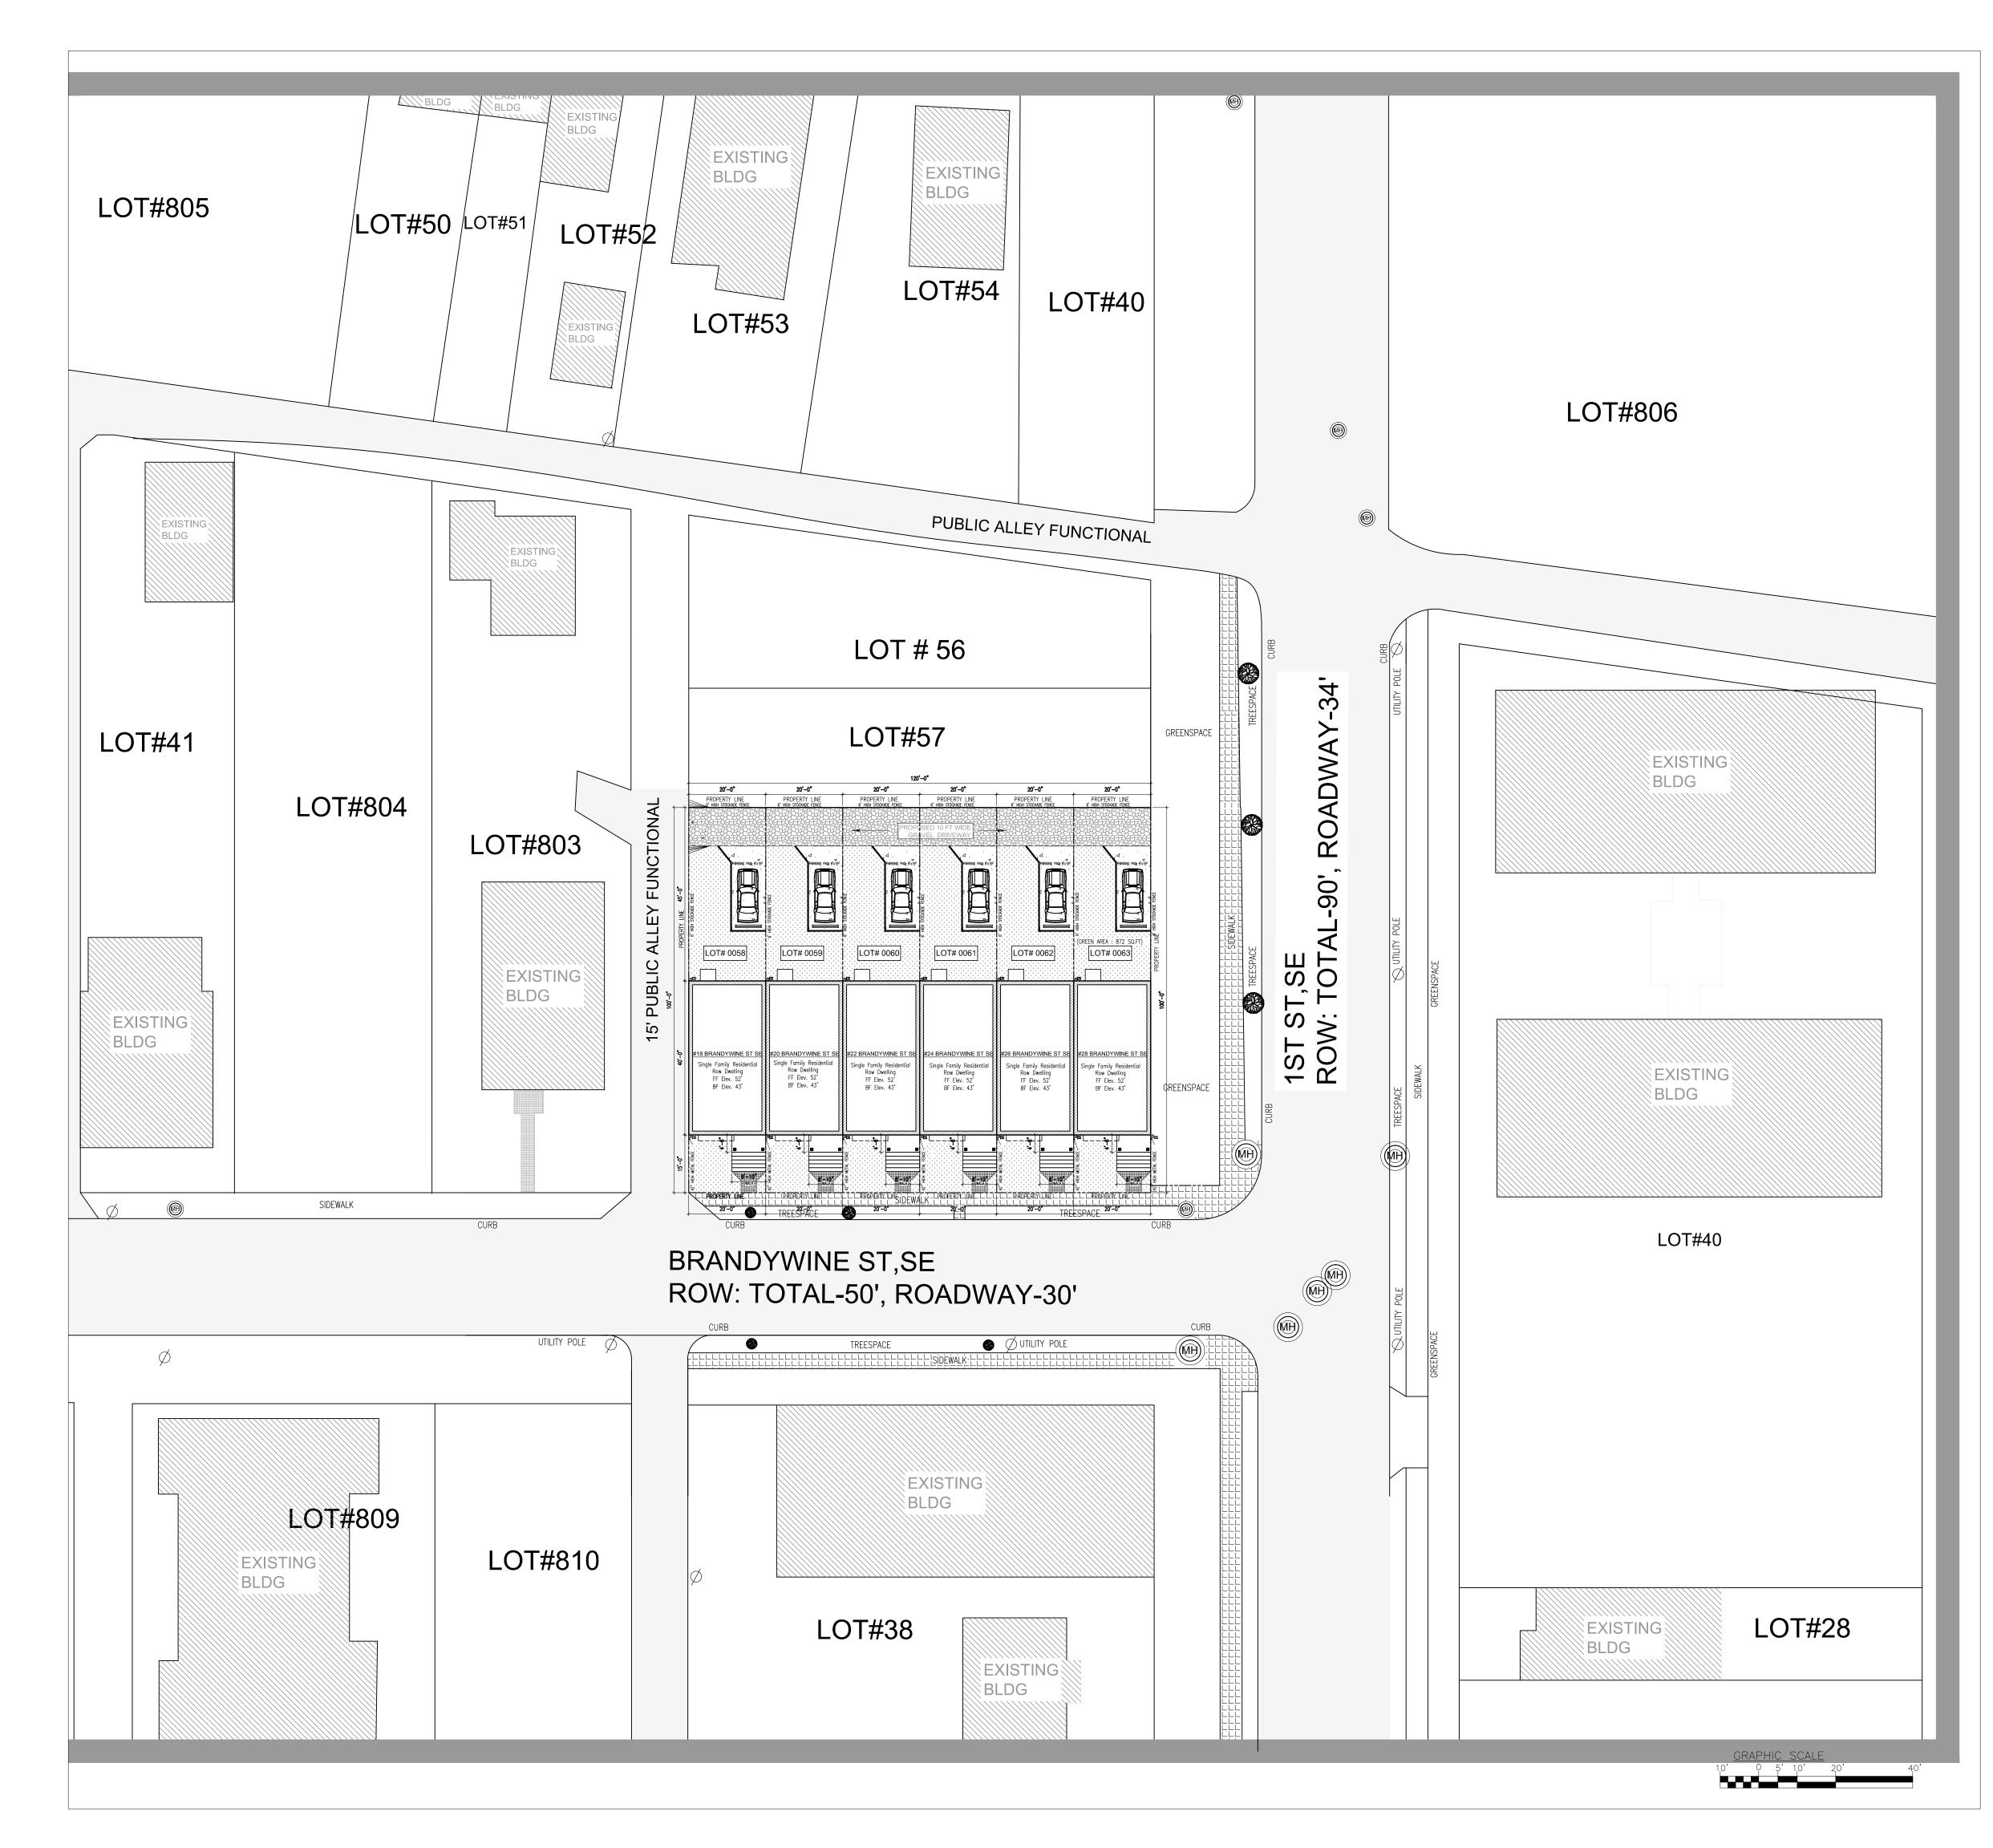

| Zoning Data Summary                           |            |              |  |
|-----------------------------------------------|------------|--------------|--|
| PROJECT # 18, 20,22,24,26,28 BRANDYWINE ST SE |            |              |  |
| Zoning District                               | RA-1       |              |  |
| Proposed                                      | Use        |              |  |
| SINGLE FAMILY RESIDEN                         |            | DWELLING     |  |
| ZONING                                        | DATA / LOT |              |  |
|                                               | Min. Rqd.  | Proposed     |  |
| Units & Parking Spaces                        |            |              |  |
| Number of Dwelling Units                      | _          | 1            |  |
| Number of Parking Spaces                      | 1          | 1            |  |
| Setbacks & Building Heights                   |            |              |  |
| Side Yard (left)                              | _          | _            |  |
| Side Yard (Right)                             | -          | -            |  |
| Rear Yard                                     | 20'        | 45'          |  |
| Building Height                               | 40'        | 28'          |  |
| Areas                                         |            |              |  |
| Lot Area                                      | 1,800 SF   | 2,000 SF     |  |
| Gross Floor Area                              | -          | 1,628        |  |
| Floor Area Ratio                              | 0.9%       | 0.81%        |  |
| Building Area                                 | _          | 800 SF       |  |
| Lot Occupancy %                               | 40         | 40           |  |
| Number of Stories                             | 3          | 2 & BASEMENT |  |
| Lot Width                                     | 20'        | 20'          |  |
| Green Area Ratio                              | 0.40%      | 0.43%        |  |